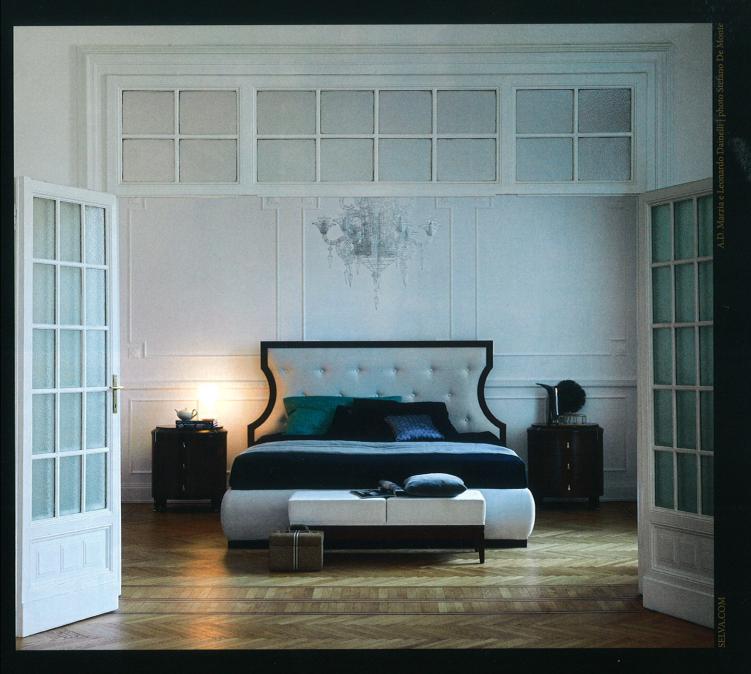

MAX-FLIZ, al. Roździeńskiego 191, 696 002 455

Kraków MAX-FLIZ, ul. Zakopiańska 58, 12 290 83 42

Wrocław DOM STYLOWY, ul. Hallera 184/3, 71 79 66 933, 71 78 68 371

91 433 46 18

1. WALL SYSTEM, z podświetlanymi witrynami, POLIFORM, sf96.pl 2. BOURBON, stylowy mebel z drewna i poliuretanu, 2072 euro, KSL LIVING, ksl-living.fr 3. QD12 – system ścienny złożony z półek, szafek i witryn mocowanych na panelu, ZOBAL, zobal.com.pl 4. OPUS, białe aluminium, moduły poziome przeszklone – fronty i plecy w kolorze blu polvere, RIMADESIO, sf96.pl 5. DOIT 120, z lakierowanego metalu, kolory do wyboru: czerwony, czarny i biały, 1190 euro, CAOSCREO, caos-shop.it 6. EMPIRE, metalowa konstrukcja wykończona na postarzany brąz, półki fornirowane orzechem amerykańskim, 16 660 zł, SELVA, selva.com