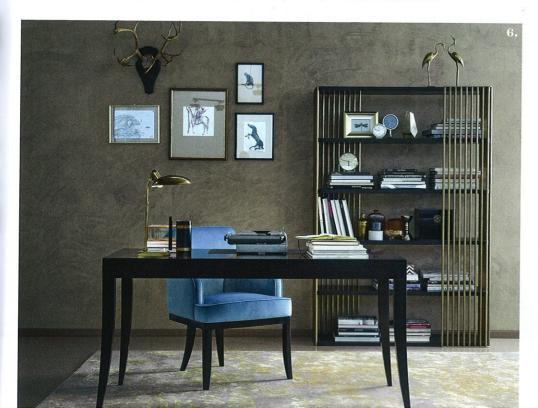

MAX-FLIZ, al. Roździeńskiego 191, 696 002 455

Kraków MAX-FLIZ, ul. Zakopiańska 58, 12 290 83 42

Wrocław DOM STYLOWY, ul. Hallera 184/3, 71 79 66 933, 71 78 68 371

91 433 46 18

1. WALL SYSTEM, z podświetlanymi witrynami, POLIFORM, sf96.pl 2. BOURBON, stylowy mebel z drewna i poliuretanu, 2072 euro, KSL LIVING, ksl-living.fr 3. QD12 – system ścienny złożony z półek, szafek i witryn mocowanych na panelu, ZOBAL, zobal.com.pl 4. OPUS, białe aluminium, moduły poziome przeszklone – fronty i plecy w kolorze blu polvere, RIMADESIO, sf96.pl 5. DOIT 120, z lakierowanego metalu, kolory do wyboru: czerwony, czarny i biały, 1190 euro, CAOSCREO, caos-shop.it 6. EMPIRE, metalowa konstrukcja wykończona na postarzany brąz, półki fornirowane orzechem amerykańskim, 16 660 zł, SELVA, selva.com