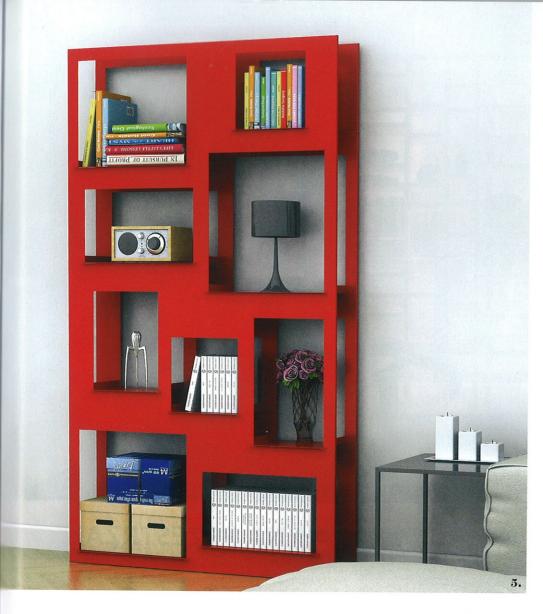

MAX-FLIZ, al. Roździeńskiego 191, 696 002 455

Kraków MAX-FLIZ, ul. Zakopiańska 58, 12 290 83 42

Wrocław DOM STYLOWY, ul. Hallera 184/3, 71 79 66 933, 71 78 68 371

91 433 46 18

1. WALL SYSTEM, z podświetlanymi witrynami, POLIFORM, sf96.pl 2. BOURBON, stylowy mebel z drewna i poliuretanu, 2072 euro, KSL LIVING, ksl-living.fr 3. QD12 – system ścienny złożony z półek, szafek i witryn mocowanych na panelu, ZOBAL, zobal.com.pl 4. OPUS, białe aluminium, moduły poziome przeszklone – fronty i plecy w kolorze blu polvere, RIMADESIO, sf96.pl 5. DOIT 120, z lakierowanego metalu, kolory do wyboru: czerwony, czarny i biały, 1190 euro, CAOSCREO, caos-shop.it 6. EMPIRE, metalowa konstrukcja wykończona na postarzany brąz, półki fornirowane orzechem amerykańskim, 16 660 zł, SELVA, selva.com